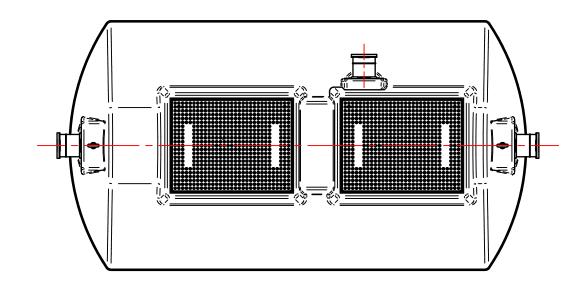

UNLESS OTHERWISE SPECIFIED: DIMENSIONS ARE IN MM LINEAR TOLERANCE ± 0.25mm, ANGLES ±0.5°

DO NOT SCALE DRAWING – Use Figure Dimensions Only  $\label{eq:local_problem} \textbf{IF IN DOUBT, ASK}$ 

|     | ,          |          |           |       |  |
|-----|------------|----------|-----------|-------|--|
| LE: | HydroClear | HGRP6/EC | Treatment | Plant |  |