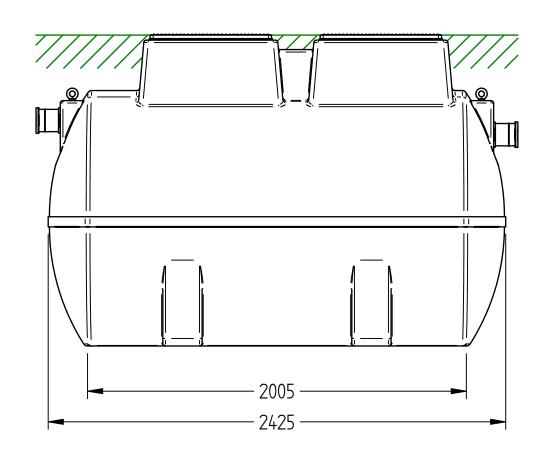

UNLESS OTHERWISE SPECIFIED: DIMENSIONS ARE IN MM LINEAR TOLERANCE ± 0.25mm, ANGLES ±0.5°

DO NOT SCALE DRAWING – Use Figure Dimensions Only  $\label{eq:local_problem} \textbf{IF IN DOUBT, ASK}$ 

|     | ,          |          |           |       |  |
|-----|------------|----------|-----------|-------|--|
| LE: | HydroClear | HGRP6/EC | Treatment | Plant |  |

| ۲ | DWG NO: 15-024-001                 | ISSUE DATE: 01/02/2024 |  |  |  |
|---|------------------------------------|------------------------|--|--|--|
|   | REVISION: 00                       | DRAWN BY: JC           |  |  |  |
|   | SHEET: 1 of 1                      |                        |  |  |  |
|   | FILE NAME: Hydroclear HGRP6-EC.dft |                        |  |  |  |