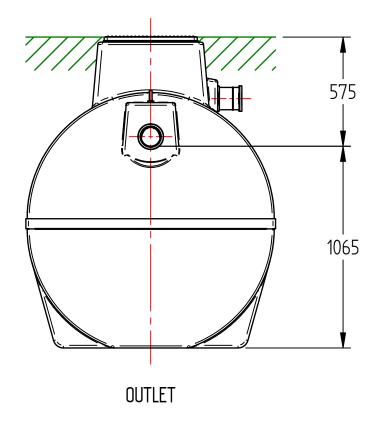

UNLESS OTHERWISE SPECIFIED: DIMENSIONS ARE IN MM LINEAR TOLERANCE ± 0.25mm, ANGLES ±0.5°

DO NOT SCALE DRAWING – Use Figure Dimensions Only  $\label{eq:local_problem} \textbf{IF IN DOUBT, ASK}$ 

|     | ,          |          |           |       |  |
|-----|------------|----------|-----------|-------|--|
| LE: | HydroClear | HGRP6/EC | Treatment | Plant |  |

| ۲ | DWG NO: 15-024-001                 | ISSUE DATE: 01/02/2024 |  |  |  |
|---|------------------------------------|------------------------|--|--|--|
|   | REVISION: 00                       | DRAWN BY: JC           |  |  |  |
|   | SHEET: 1 of 1                      |                        |  |  |  |
|   | FILE NAME: Hydroclear HGRP6-EC.dft |                        |  |  |  |