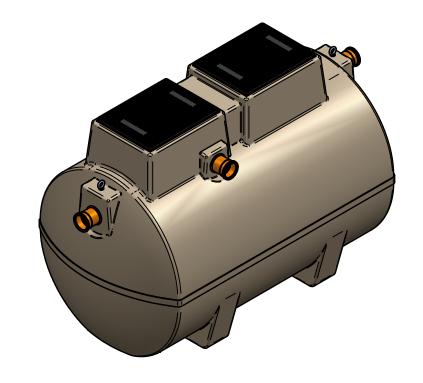

UNLESS OTHERWISE SPECIFIED: DIMENSIONS ARE IN MM LINEAR TOLERANCE ± 0.25mm, ANGLES ±0.5°

DO NOT SCALE DRAWING – Use Figure Dimensions Only  $\label{eq:local_problem} \textbf{IF IN DOUBT, ASK}$ 

|     | ,          |          |           |       |  |
|-----|------------|----------|-----------|-------|--|
| LE: | HydroClear | HGRP6/EC | Treatment | Plant |  |