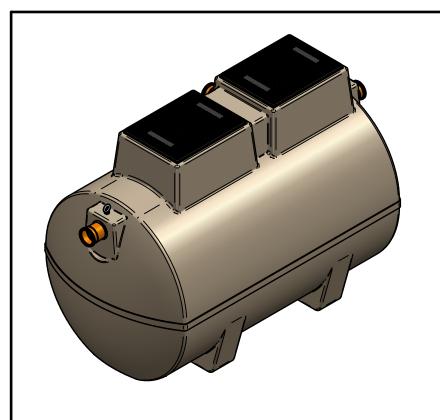

UNLESS OTHERWISE SPECIFIED: DIMENSIONS ARE IN MM LINEAR TOLERANCE ± 0.25mm, ANGLES ±0.5°

DO NOT SCALE DRAWING – Use Figure Dimensions Only  $\label{eq:local_problem} \textbf{IF IN DOUBT, ASK}$ 

|     | ,          |          |           |       |  |
|-----|------------|----------|-----------|-------|--|
| LE: | HydroClear | HGRP6/EC | Treatment | Plant |  |