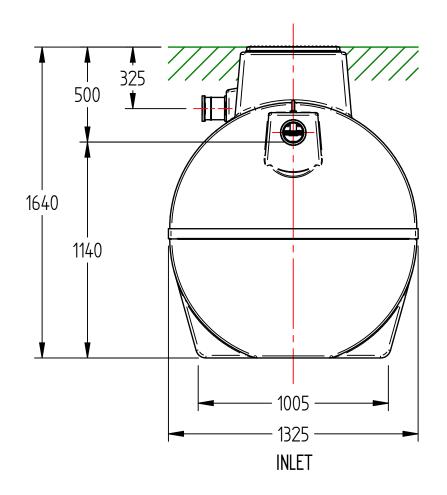

UNLESS OTHERWISE SPECIFIED: DIMENSIONS ARE IN MM LINEAR TOLERANCE ± 0.25mm, ANGLES ±0.5°

DO NOT SCALE DRAWING – Use Figure Dimensions Only  $\label{eq:local_problem} \textbf{IF IN DOUBT, ASK}$ 

|     | ,          |          |           |       |  |
|-----|------------|----------|-----------|-------|--|
| LE: | HydroClear | HGRP6/EC | Treatment | Plant |  |