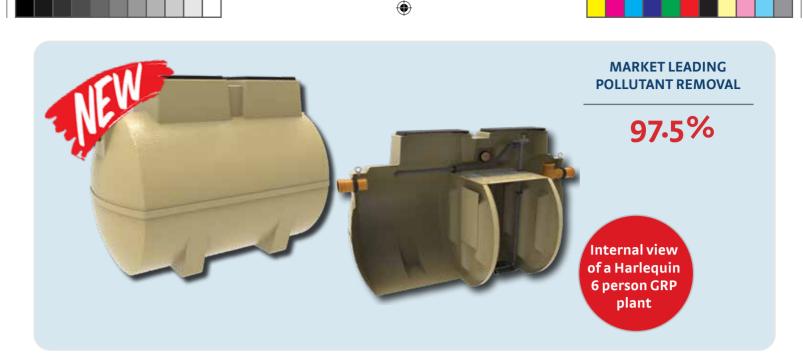

## **KEY FEATURES**

| <b>⊲</b> 'n  | Super Quiet*                                                |
|--------------|-------------------------------------------------------------|
| $\checkmark$ | Pollutant Removal Level of 97.5%                            |
| ů            | Reliable MBBR System                                        |
| 2            | Structurally Strong                                         |
| ា            | Option of Internal Compressor                               |
|              | Odourless                                                   |
| *            | Low Maintenance Costs                                       |
| Ц.           | Compact System                                              |
| 0            | 2-year Warranty**                                           |
|              | Small Low Profile Covers                                    |
| 包            | Certified for use in the UK in compliance<br>with EN12566-3 |
|              | Various invert levels available                             |
|              | Suitable for Trafficked Areas***                            |