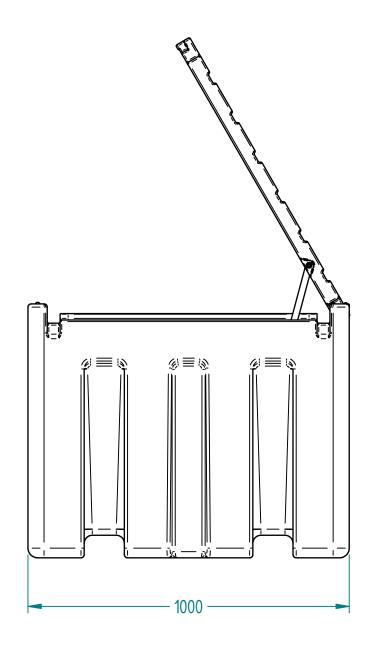

| DWG NO:                            | 12-007-001 | ISSUE DATE: 01/07/2023 |
|------------------------------------|------------|------------------------|
| REVISION:                          | 00         | DRAWN BY: JC           |
| SHEET:                             | 1 of 1     |                        |
| FILE NAME: 440LT Portable Tank.dft |            |                        |