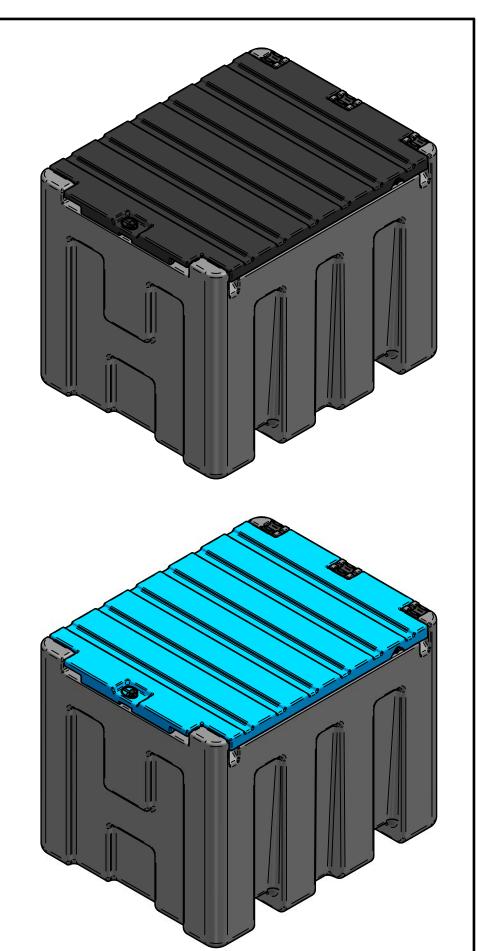

| DWG NO:                            | 12-007-001 | ISSUE DATE: 01/07/2023 |
|------------------------------------|------------|------------------------|
| REVISION:                          | 00         | DRAWN BY: JC           |
| SHEET:                             | 1 of 1     |                        |
| FILE NAME: 440LT Portable Tank.dft |            |                        |