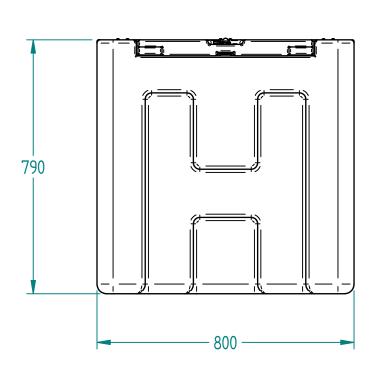

| DWG NO:                            | 12-007-001 | ISSUE DATE: 01/07/2023 |
|------------------------------------|------------|------------------------|
| REVISION:                          | 00         | DRAWN BY: JC           |
| SHEET:                             | 1 of 1     |                        |
| FILE NAME: 440LT Portable Tank.dft |            |                        |