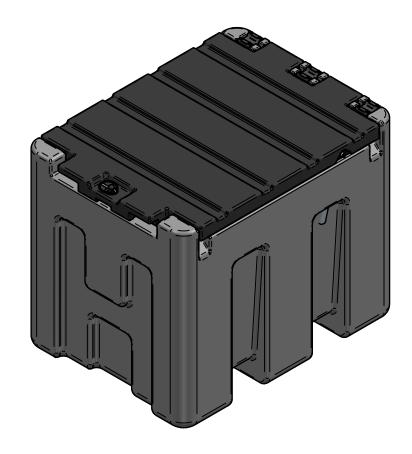

ECN Reference

Revision Issue Date

UNLESS OTHERWISE SPECIFIED: DIMENSIONS ARE IN MM LINEAR TOLERANCE ± 0.25mm, ANGLES ±0.5°

DO NOT SCALE DRAWING - Use Figure Dimensions Only IF IN DOUBT, ASK

| IIILL. | 220LT | Portable | Diesel/AdBlue | Tank |
|--------|-------|----------|---------------|------|
| NOTES: |       |          |               |      |