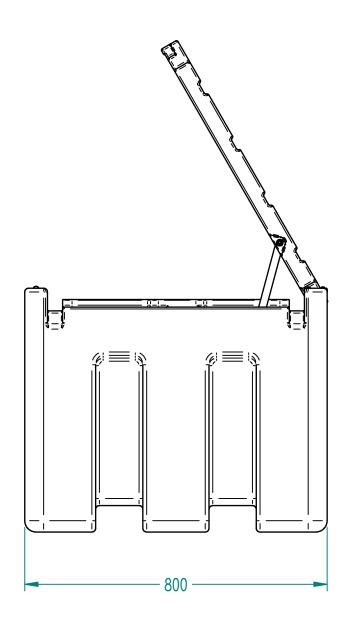

ECN Reference

Revision Issue Date

UNLESS OTHERWISE SPECIFIED: DIMENSIONS ARE IN MM LINEAR TOLERANCE ± 0.25mm, ANGLES ±0.5°

DO NOT SCALE DRAWING - Use Figure Dimensions Only IF IN DOUBT, ASK

| IIILL. | 220LT | Portable | Diesel/AdBlue | Tank |
|--------|-------|----------|---------------|------|
| NOTES: |       |          |               |      |