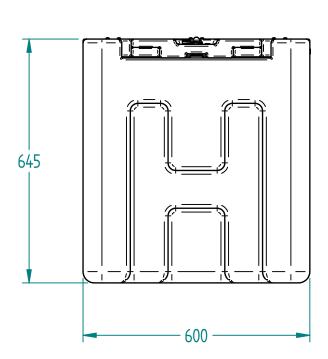

ECN Reference

Revision Issue Date

UNLESS OTHERWISE SPECIFIED: DIMENSIONS ARE IN MM LINEAR TOLERANCE ± 0.25mm, ANGLES ±0.5°

DO NOT SCALE DRAWING - Use Figure Dimensions Only IF IN DOUBT, ASK

| IIILL. | 220LT | Portable | Diesel/AdBlue | Tank |
|--------|-------|----------|---------------|------|
| NOTES: |       |          |               |      |