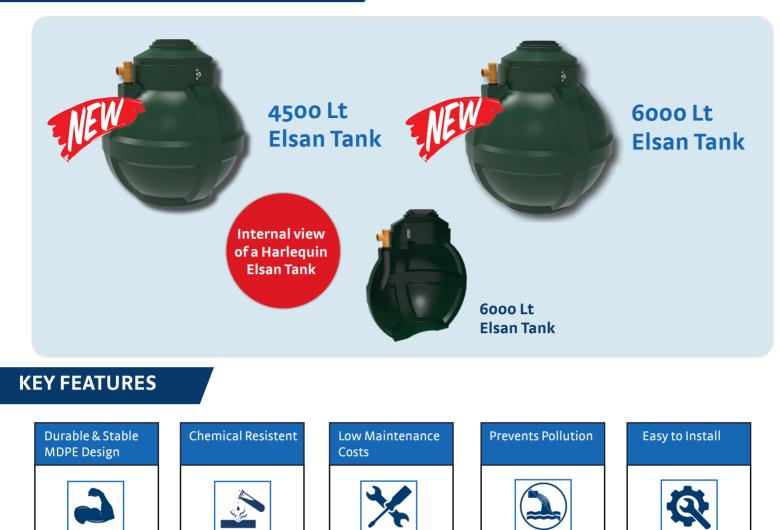

**DURABLE & COMPACT** 

# **ELSAN WASTE TANKS**

# FREE SITE VISIT AVAILABLE

Manufactured in the UK, our range of below ground Elsan Waste Tanks are a perfect solution for Camping and Caravan Parks.

in @harlequinMFG

www.harlequinplastics.co.uk













## **ELSAN WASTE TANKS RANGE**



### **TECHNICAL SPECIFICATIONS**

| Tank Model          | 4500 Lt<br>Elsan Tank | 6000 Lt<br>Elsan Tank |
|---------------------|-----------------------|-----------------------|
| Storage Volume (l)  | 4500                  | 6000                  |
| Tank Diameter (mm)  | 2165                  | 2365                  |
| Base to Invert (mm) | 1980                  | 2210                  |
| Height (mm)         | 2480                  | 2710                  |
| Unit Weight (Kg)    | 220                   | 270                   |
| Cover Sizes (mm)    | 450                   | 450                   |



**Optional High Level Alarm Available** 

#### Harlequin Manufacturing Ltd

Head Office 21, Clarehill Road Moira, Northern Ireland BT670PB **Factory in England** Unit 1, Lancaster Busin