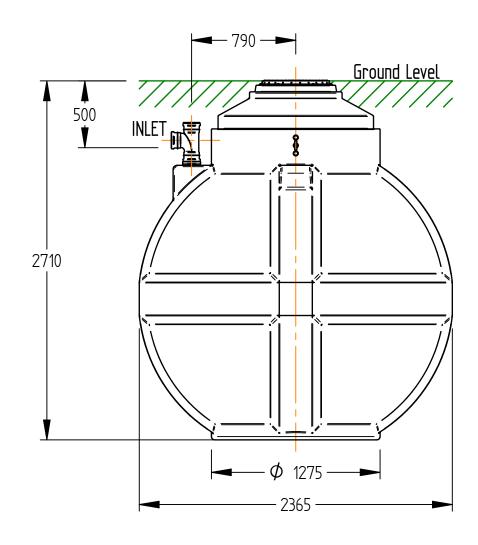

| 1 | 6000LT | Elsan | Waste | Tank |
|---|--------|-------|-------|------|
|   | NOTES: |       |       |      |

| DWG NO: 15-023-001               | ISSUE DATE: 01/10/2023 |  |  |  |
|----------------------------------|------------------------|--|--|--|
| REVISION: 00                     | DRAWN BY: JC           |  |  |  |
| SHEET: 1 of 1                    |                        |  |  |  |
| FILE NAME: 6000LT Elsan Tank.dft |                        |  |  |  |