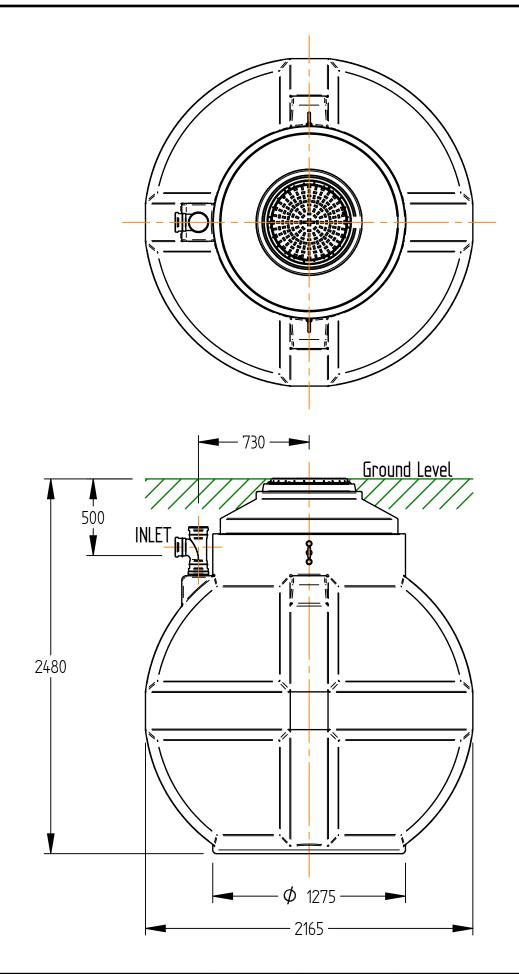

ECN Reference

Revision Issue Date

UNLESS OTHERWISE SPECIFIED: DIMENSIONS ARE IN MM LINEAR TOLERANCE ± 0.25mm, ANGLES ±0.5°

DO NOT SCALE DRAWING - Use Figure Dimensions Only IF IN DOUBT, ASK

| 4700L1 | Llouii | Wusic | TUIIN |
|--------|--------|-------|-------|
| 4500LT | Flean  | Musto | Tank  |