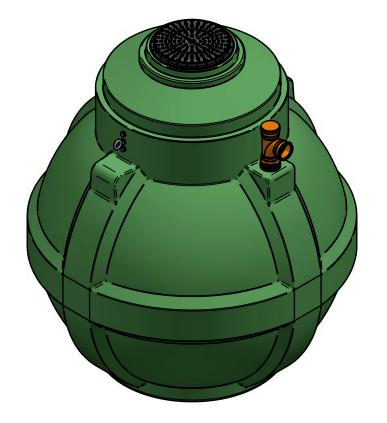

ECN Reference

Revision Issue Date

UNLESS OTHERWISE SPECIFIED: DIMENSIONS ARE IN MM LINEAR TOLERANCE ± 0.25mm, ANGLES ±0.5°

DO NOT SCALE DRAWING - Use Figure Dimensions Only IF IN DOUBT, ASK

| 4700L1 | Llouii | Wusic | TUIIN |
|--------|--------|-------|-------|
| 4500LT | Flean  | Musto | Tank  |