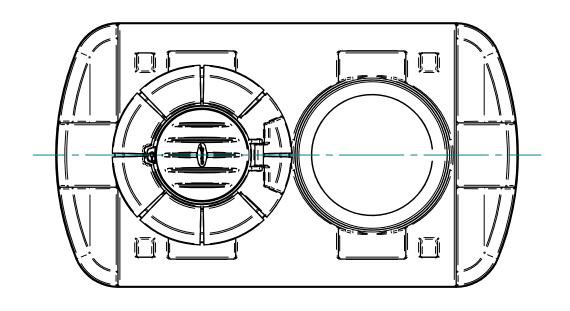

ECN Reference

Revision Issue Date

DO NOT SCALE DRAWING - Use Figure Dimensions Only IF IN DOUBT, ASK

| UGD2500 | Underground Fuel | Tank |
|---------|------------------|------|
| NOTES:  |                  |      |