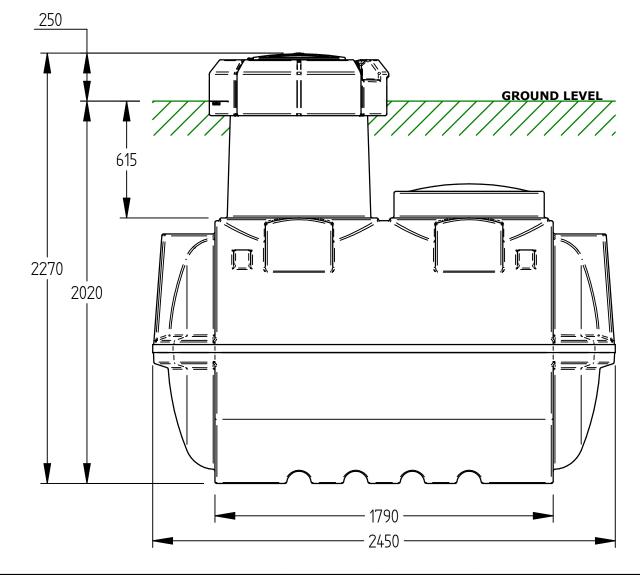

ECN Reference

Revision Issue Date

DO NOT SCALE DRAWING - Use Figure Dimensions Only IF IN DOUBT, ASK

| UGD2500 | Underground Fuel | Tank |
|---------|------------------|------|
| NOTES:  |                  |      |