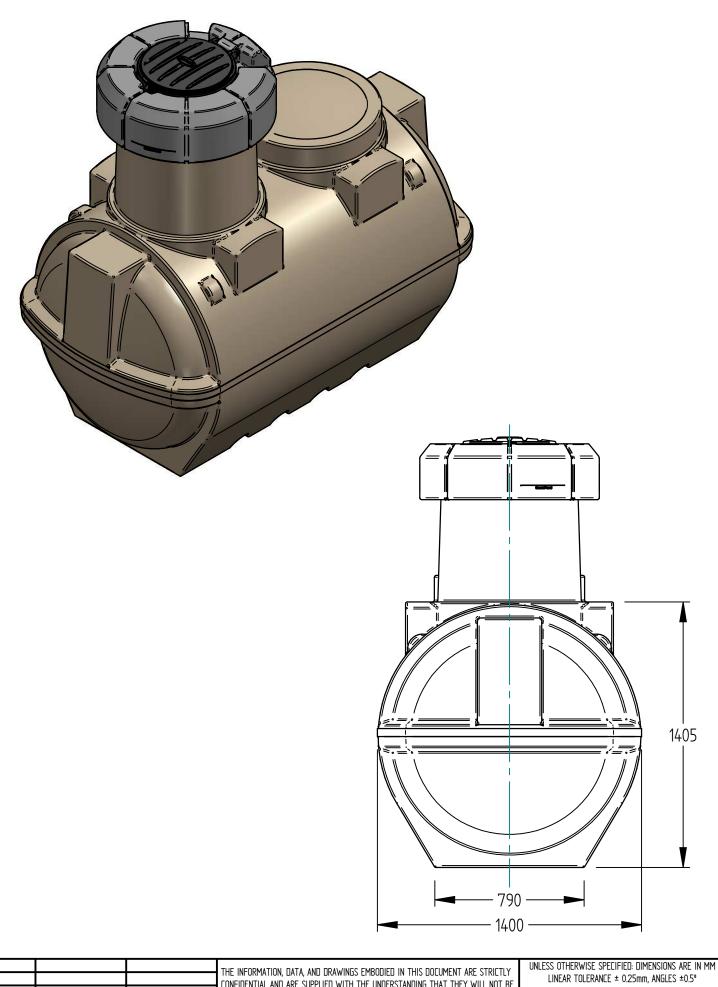

ECN Reference

Revision Issue Date

DO NOT SCALE DRAWING - Use Figure Dimensions Only IF IN DOUBT, ASK

| UGD2500 | Underground Fuel | Tank |
|---------|------------------|------|
| NOTES:  |                  |      |