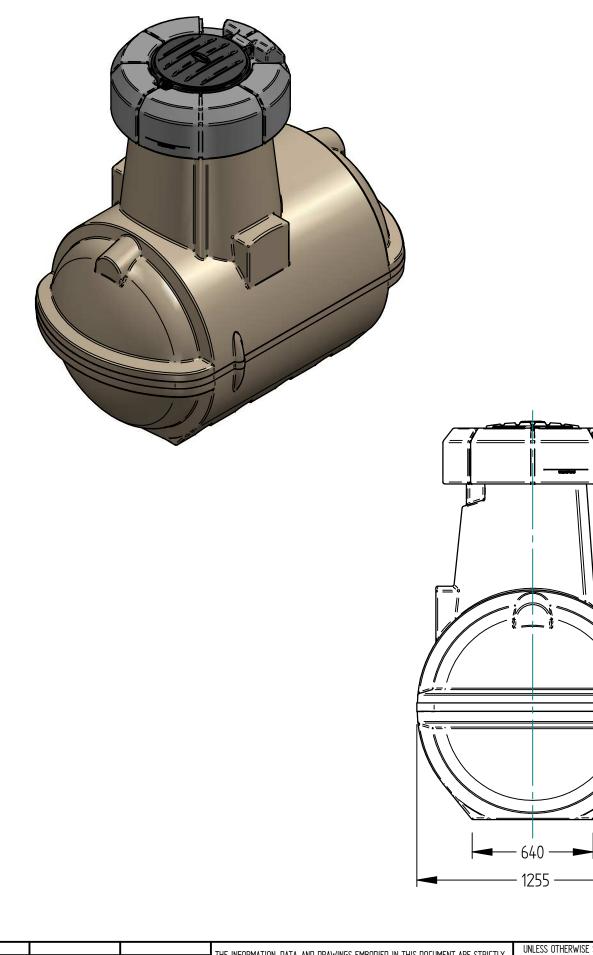

| - 1 |          |            |               |                                                                                                                                                   |                                                   |                               |                        |          |
|-----|----------|------------|---------------|---------------------------------------------------------------------------------------------------------------------------------------------------|---------------------------------------------------|-------------------------------|------------------------|----------|
|     |          |            |               | THE INFORMATION, DATA, AND DRAWINGS EMBODIED IN THIS DOCUMENT ARE STRICTLY                                                                        | UNLESS OTHERWISE SPECIFIED: DIMENSIONS ARE IN MM  |                               | DWG NO: 16-004-001     | ISSUE    |
|     |          |            |               | CONFIDENTIAL AND ARE SUPPLIED WITH THE UNDERSTANDING THAT THEY WILL NOT BE<br>DISCLOSED TO ANY THIRD PARTIES WITHOUT THE PRIOR WRITTEN CONSENT OF | LINEAR TOLERANCE ± 0.25mm, ANGLES ±0.5°           | UGD1400 Underground Fuel Tank | revision: 00           | DRAV     |
|     |          |            |               | HARLEQUIN MANUFACTURING LTD<br>COPYRIGHT Sole property of Harlequin Manufacturing Ltd All rights reserved                                         | DO NOT SCALE DRAWING - Use Figure Dimensions Only |                               | SHEET: 1 of 1          |          |
|     | Revision | Issue Date | ECN Reference |                                                                                                                                                   | if in doubt, ask                                  |                               | FILE NAME: UGD1400.dft | <u> </u> |