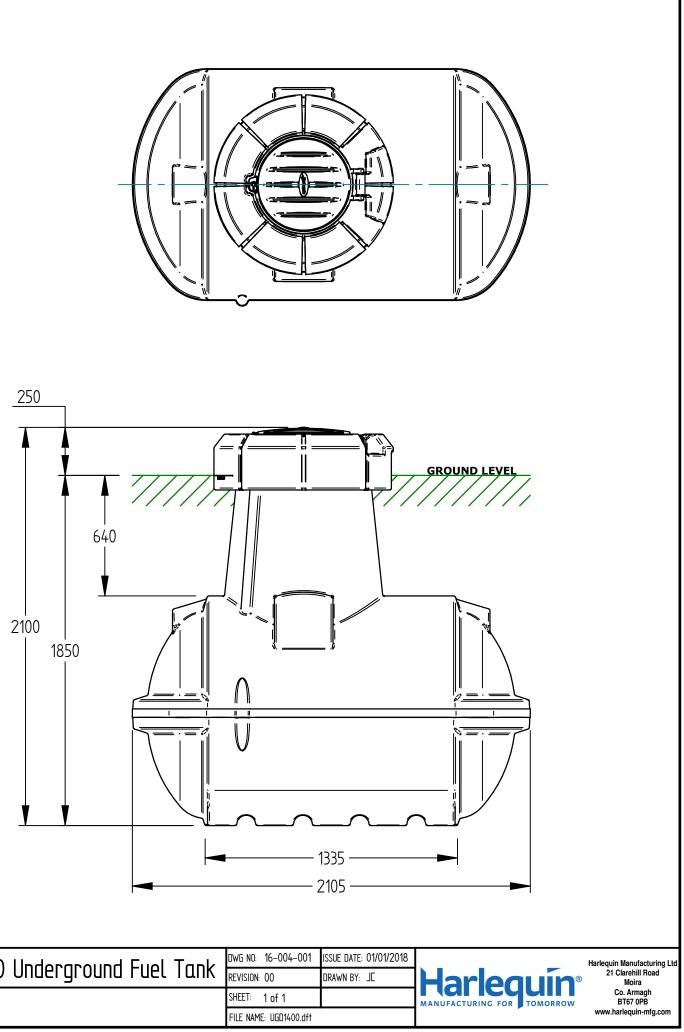

| - 1 |          |            |               |                                                                                                                                                   |                                                   |                               |                        |          |
|-----|----------|------------|---------------|---------------------------------------------------------------------------------------------------------------------------------------------------|---------------------------------------------------|-------------------------------|------------------------|----------|
|     |          |            |               | THE INFORMATION, DATA, AND DRAWINGS EMBODIED IN THIS DOCUMENT ARE STRICTLY                                                                        | UNLESS OTHERWISE SPECIFIED: DIMENSIONS ARE IN MM  |                               | DWG NO: 16-004-001     | ISSUE    |
|     |          |            |               | CONFIDENTIAL AND ARE SUPPLIED WITH THE UNDERSTANDING THAT THEY WILL NOT BE<br>DISCLOSED TO ANY THIRD PARTIES WITHOUT THE PRIOR WRITTEN CONSENT OF | LINEAR TOLERANCE ± 0.25mm, ANGLES ±0.5°           | UGD1400 Underground Fuel Tank | revision: 00           | DRAV     |
|     |          |            |               | HARLEQUIN MANUFACTURING LTD<br>COPYRIGHT Sole property of Harlequin Manufacturing Ltd All rights reserved                                         | DO NOT SCALE DRAWING - Use Figure Dimensions Only |                               | SHEET: 1 of 1          |          |
|     | Revision | Issue Date | ECN Reference |                                                                                                                                                   | if in doubt, ask                                  |                               | FILE NAME: UGD1400.dft | <u> </u> |