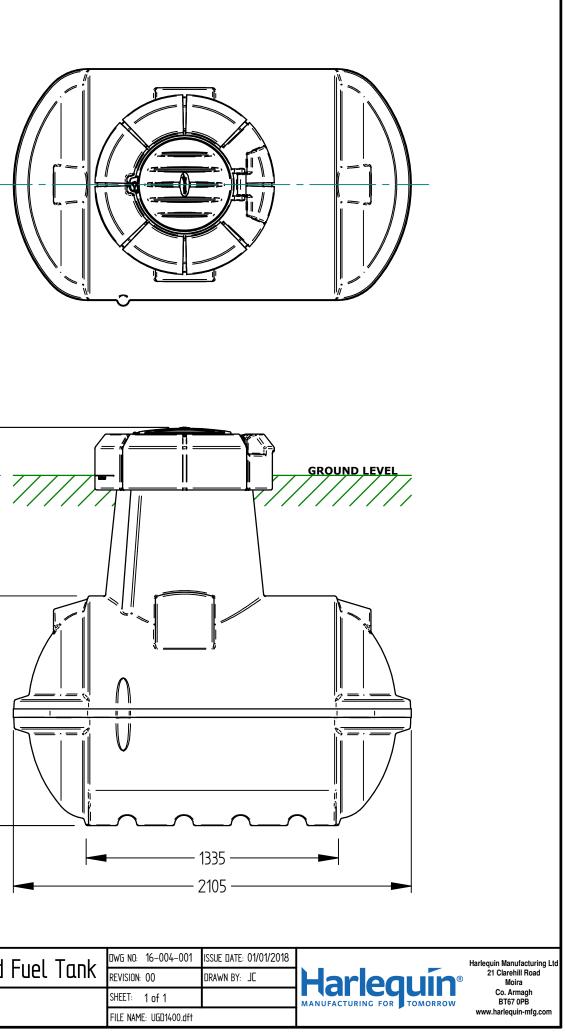

| - 1 |          |            |               |                                                                                                                                                   |                                                   |                               |                        |          |
|-----|----------|------------|---------------|---------------------------------------------------------------------------------------------------------------------------------------------------|---------------------------------------------------|-------------------------------|------------------------|----------|
|     |          |            |               | THE INFORMATION, DATA, AND DRAWINGS EMBODIED IN THIS DOCUMENT ARE STRICTLY                                                                        | UNLESS OTHERWISE SPECIFIED: DIMENSIONS ARE IN MM  |                               | DWG NO: 16-004-001     | ISSUE    |
|     |          |            |               | CONFIDENTIAL AND ARE SUPPLIED WITH THE UNDERSTANDING THAT THEY WILL NOT BE<br>DISCLOSED TO ANY THIRD PARTIES WITHOUT THE PRIOR WRITTEN CONSENT OF | LINEAR TOLERANCE ± 0.25mm, ANGLES ±0.5°           | UGD1400 Underground Fuel Tank | revision: 00           | DRAV     |
|     |          |            |               | HARLEQUIN MANUFACTURING LTD<br>COPYRIGHT Sole property of Harlequin Manufacturing Ltd All rights reserved                                         | DO NOT SCALE DRAWING - Use Figure Dimensions Only |                               | SHEET: 1 of 1          |          |
|     | Revision | Issue Date | ECN Reference |                                                                                                                                                   | if in doubt, ask                                  |                               | FILE NAME: UGD1400.dft | <u> </u> |