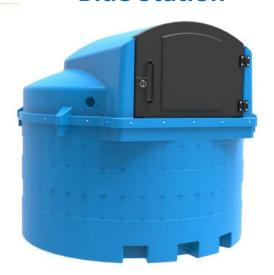

## Harlequin 3500BS **Blue Station**

#### **Tank Dimensions:**

Diameter: 2200mm Height: 1930mm

Brimful Capacity: 3553L

Net Weight: 250kg

Harlequin Blue Stations have been specially designed and engineered for the safe and secure storage and dispensing of AdBlue® SCR Urea.

#### **Standard Features:**

- Integrally bunded
- 35L/min pump (230V)
- 6m length delivery hose
- Stainless steel auto shut-off delivery nozzle
- Suction hose with non-return valve & strainer
- 2" stainless steel fill point c/w TODO type dry break coupling
- 4" inspection port
- Inner tank vent
- Hydrostatic contents gauge
- Lockable door
- Moulded-in lifting eyes for ease of handling