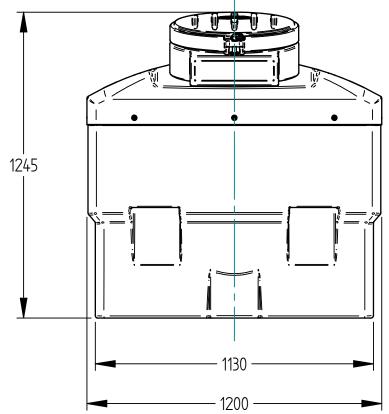

IF IN DOUBT, ASK

| 12000RB | Waste | Oil | Storage | Tank |
|---------|-------|-----|---------|------|
|         |       |     |         |      |

| , | DWG NO: 05-004-001     | ISSUE DATE: 01/03/2022 |  |  |
|---|------------------------|------------------------|--|--|
| • | REVISION: 01           | DRAWN BY: JC           |  |  |
|   | SHEET: 1 of 1          |                        |  |  |
|   | FILE NAME: ORB1200.dft |                        |  |  |