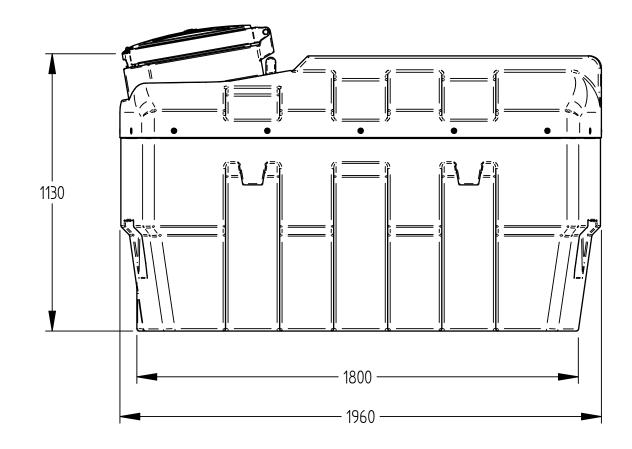

IF IN DOUBT, ASK

| 12000RB | Waste | Oil | Storage | Tank |
|---------|-------|-----|---------|------|
|         |       |     |         |      |

| , | DWG NO: 05-004-001     | ISSUE DATE: 01/03/2022 |  |  |
|---|------------------------|------------------------|--|--|
| • | REVISION: 01           | DRAWN BY: JC           |  |  |
|   | SHEET: 1 of 1          |                        |  |  |
|   | FILE NAME: ORB1200.dft |                        |  |  |