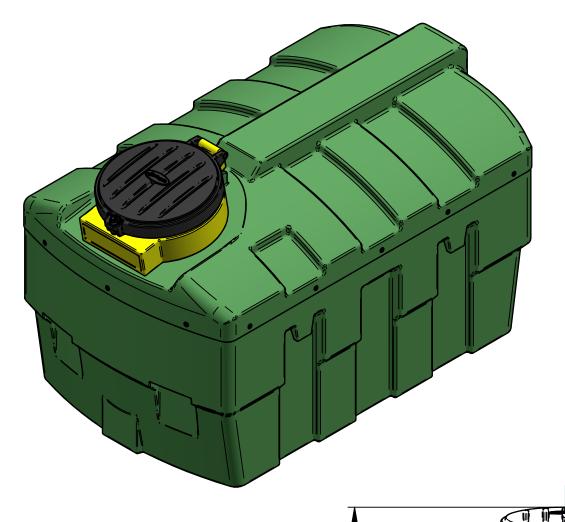

IF IN DOUBT, ASK

| 12000RB | Waste | Oil | Storage | Tank |
|---------|-------|-----|---------|------|
|         |       |     |         |      |

| , | DWG NO: 05-004-001     | ISSUE DATE: 01/03/2022 |  |  |
|---|------------------------|------------------------|--|--|
| • | REVISION: 01           | DRAWN BY: JC           |  |  |
|   | SHEET: 1 of 1          |                        |  |  |
|   | FILE NAME: ORB1200.dft |                        |  |  |