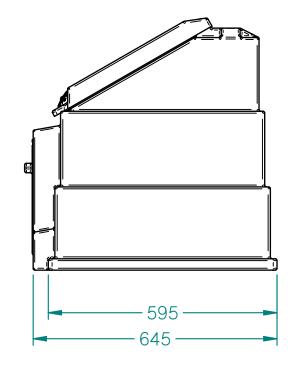

Nominal Weight: 12.5kg Approx Capacity: 150kg\*

\* Capacity based on Group 2 household coal. Actual capacity will vary depending on type/density of fuel stored.

Harlequin UNLESS OTHERWISE SPECIFIED: DIMENSIONS ARE IN MILLIMETRES Clarehill Plastics Ltd ANGLES ±1.0° GENERAL TOLERANCE ± 0.25mm TITLE CB1 Solid Fuel Storage Bunker DO NOT SCALE DRAWING — Use Figure Dimensions Only REV 06-001-001 ISSUE DWG NO: IF IN DOUBT, ASK 01 01 FILE NAME: CB1.dft PROJECTION DRAWN: J[ SHEET: 1 of 1 Approved: DATE: 01/06/10 SCALE: 1:10