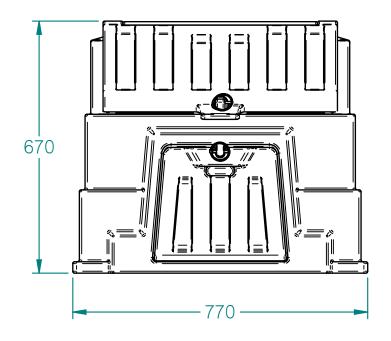

Nominal Weight: 12.5kg Approx Capacity: 150kg\*

\* Capacity based on Group 2 household coal. Actual capacity will vary depending on type/density of fuel stored.

Harlequin UNLESS OTHERWISE SPECIFIED: DIMENSIONS ARE IN MILLIMETRES Clarehill Plastics Ltd ANGLES ±1.0° GENERAL TOLERANCE ± 0.25mm TITLE CB1 Solid Fuel Storage Bunker DO NOT SCALE DRAWING — Use Figure Dimensions Only REV 06-001-001 ISSUE DWG NO: IF IN DOUBT, ASK 01 01 FILE NAME: CB1.dft PROJECTION DRAWN: J[ SHEET: 1 of 1 Approved: DATE: 01/06/10 SCALE: 1:10