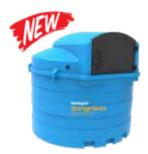

9250BS

VERTICAL
Length 3,140mm
Width 2,510mm
Height 2,820mm
Capacity 9,382 litres
Weight 600kg

**Integrally Bunded** 

Convinient

Heavy Duty Secure Door

Secure Boor

rgonomic Design

Inner tank vent