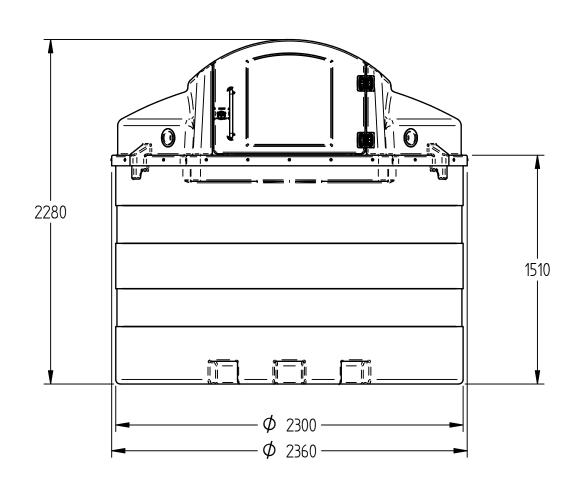

UNLESS OTHERWISE SPECIFIED: DIMENSIONS ARE IN MM LINEAR TOLERANCE ± 0.25mm, ANGLES ±0.5°

DO NOT SCALE DRAWING – Use Figure Dimensions Only

| 1 | FOOULT Plus Station | DWG NO: | 13-003-009            | ISSUE DATE: 13/03/2023 | _ |
|---|---------------------|---------|-----------------------|------------------------|---|
|   | 5000LT Blue Station |         | 102 R01               | DRAWN BY: JC           | 1 |
|   | NOTES:              | SHEET:  | 1 of 1                |                        |   |
|   |                     |         | FILE NAME: 5000BS.dft |                        |   |