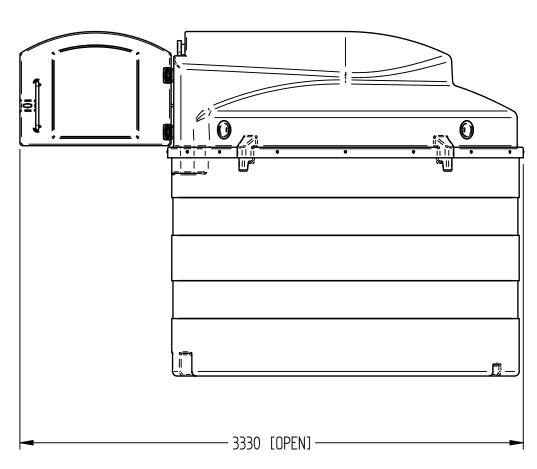

UNLESS OTHERWISE SPECIFIED: DIMENSIONS ARE IN MM LINEAR TOLERANCE ± 0.25mm, ANGLES ±0.5°

DO NOT SCALE DRAWING – Use Figure Dimensions Only

| 1 | FOOULT Plus Station | DWG NO: | 13-003-009            | ISSUE DATE: 13/03/2023 | _ |
|---|---------------------|---------|-----------------------|------------------------|---|
|   | 5000LT Blue Station |         | 102 R01               | DRAWN BY: JC           | 1 |
|   | NOTES:              | SHEET:  | 1 of 1                |                        |   |
|   |                     |         | FILE NAME: 5000BS.dft |                        |   |