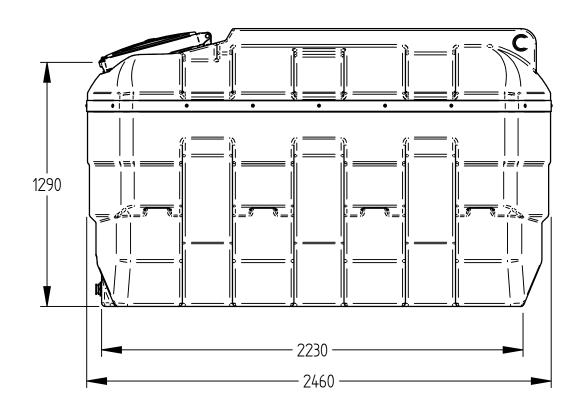

UNLESS OTHERWISE SPECIFIED: DIMENSIONS ARE IN MM TITLE: LINEAR TOLERANCE ± 5.0mm, ANGLES ±0.5°

DO NOT SCALE DRAWING – Use Figure Dimensions Only

IF IN DOUBT, ASK

| 1 | 2500LT Bunded Tank NOTES: |                            | 03-024-021 | ISSUE DATE: 01/02/2012 |
|---|---------------------------|----------------------------|------------|------------------------|
|   |                           |                            | 00         | Drawn by: JC           |
|   |                           |                            | 1 of 1     |                        |
|   |                           | FILE NAME: 2500LT Bund.dft |            |                        |