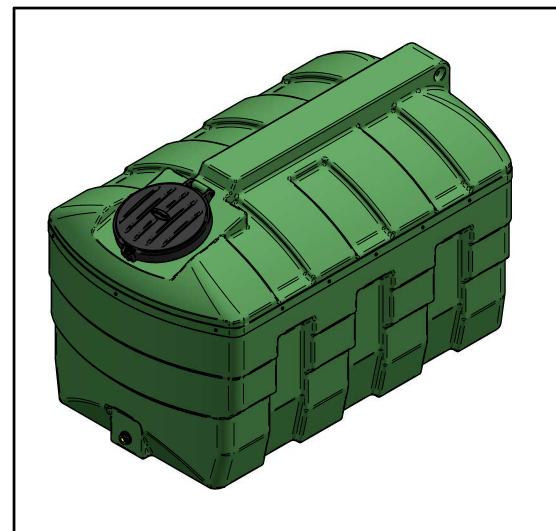

UNLESS OTHERWISE SPECIFIED: DIMENSIONS ARE IN MM TITLE: LINEAR TOLERANCE ± 5.0mm, ANGLES ±0.5°

DO NOT SCALE DRAWING – Use Figure Dimensions Only

IF IN DOUBT, ASK

| 1 | 2500LT Bunded Tank NOTES: |                            | 03-024-021 | ISSUE DATE: 01/02/2012 |
|---|---------------------------|----------------------------|------------|------------------------|
|   |                           |                            | 00         | Drawn by: JC           |
|   |                           |                            | 1 of 1     |                        |
|   |                           | FILE NAME: 2500LT Bund.dft |            |                        |