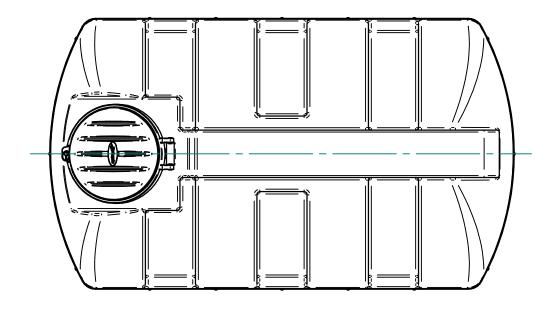

UNLESS OTHERWISE SPECIFIED: DIMENSIONS ARE IN MM TITLE: LINEAR TOLERANCE ± 5.0mm, ANGLES ±0.5°

DO NOT SCALE DRAWING – Use Figure Dimensions Only

IF IN DOUBT, ASK

| 1 | 2500LT Bunded Tank NOTES: |                            | 03-024-021 | ISSUE DATE: 01/02/2012 |
|---|---------------------------|----------------------------|------------|------------------------|
|   |                           |                            | 00         | Drawn by: JC           |
|   |                           |                            | 1 of 1     |                        |
|   |                           | FILE NAME: 2500LT Bund.dft |            |                        |