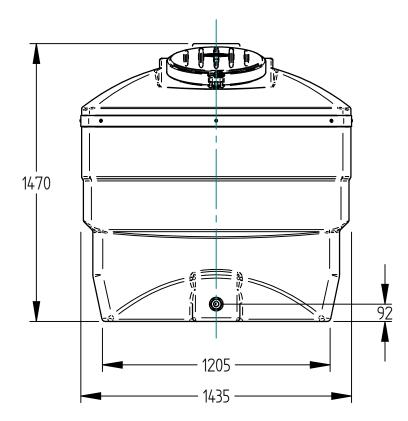

UNLESS OTHERWISE SPECIFIED: DIMENSIONS ARE IN MM TITLE: LINEAR TOLERANCE ± 5.0mm, ANGLES ±0.5°

DO NOT SCALE DRAWING – Use Figure Dimensions Only

IF IN DOUBT, ASK

| 1 | 2500LT Bunded Tank NOTES: |                            | 03-024-021 | ISSUE DATE: 01/02/2012 |
|---|---------------------------|----------------------------|------------|------------------------|
|   |                           |                            | 00         | Drawn by: JC           |
|   |                           |                            | 1 of 1     |                        |
|   |                           | FILE NAME: 2500LT Bund.dft |            |                        |