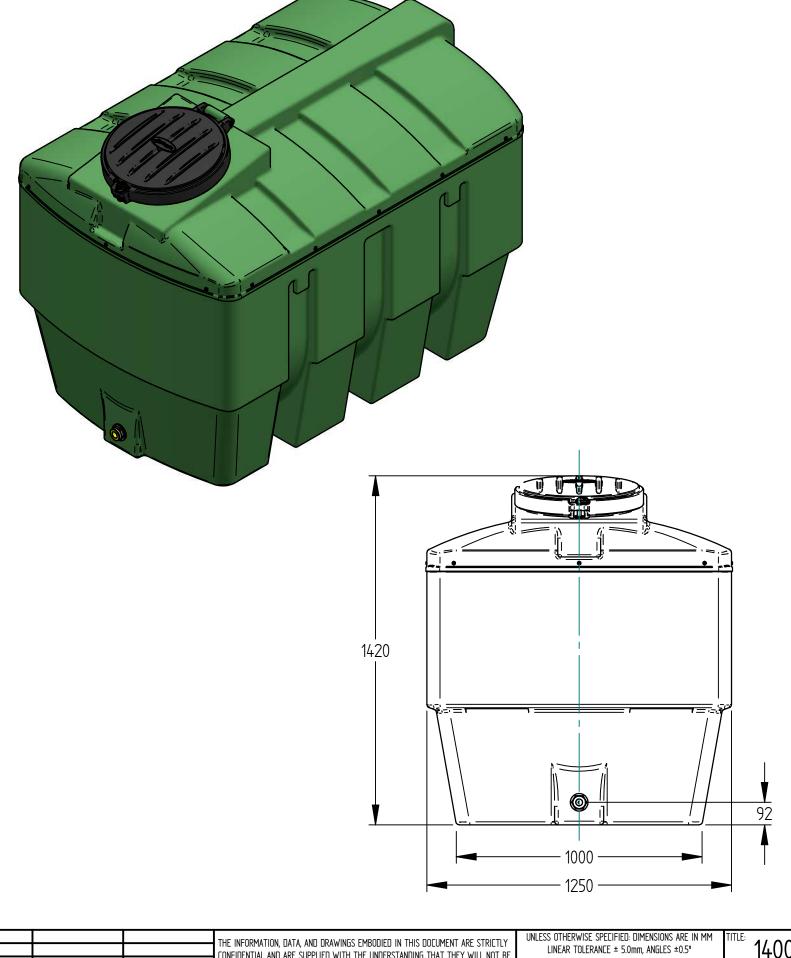

ECN Reference

COPYRIGHT Sole property of Harlequin Manufacturing Ltd All rights reserved

DO NOT SCALE DRAWING - Use Figure Dimensions Only IF IN DOUBT, ASK

|  | 1400LT Bunded Tank   |           | 03-005-022                 | ISSUE DATE: 01/02/2012 |  |
|--|----------------------|-----------|----------------------------|------------------------|--|
|  | 1400L1 Dullueu Tulik | REVISION: | 00                         | Drawn by: JC           |  |
|  | NOTES:               |           | 1 of 1                     |                        |  |
|  |                      |           | FILE NAME: 1400LT Bund.dft |                        |  |