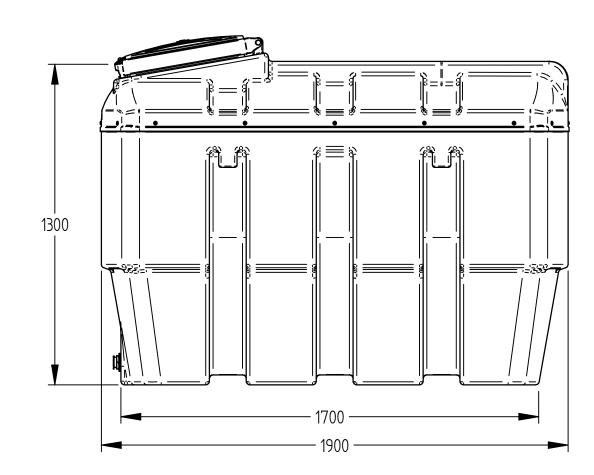

ECN Reference

COPYRIGHT Sole property of Harlequin Manufacturing Ltd All rights reserved

DO NOT SCALE DRAWING - Use Figure Dimensions Only IF IN DOUBT, ASK

|  | 1400LT Bunded Tank   |           | 03-005-022                 | ISSUE DATE: 01/02/2012 |  |
|--|----------------------|-----------|----------------------------|------------------------|--|
|  | 1400L1 Dullueu Tulik | REVISION: | 00                         | Drawn by: JC           |  |
|  | NOTES:               |           | 1 of 1                     |                        |  |
|  |                      |           | FILE NAME: 1400LT Bund.dft |                        |  |