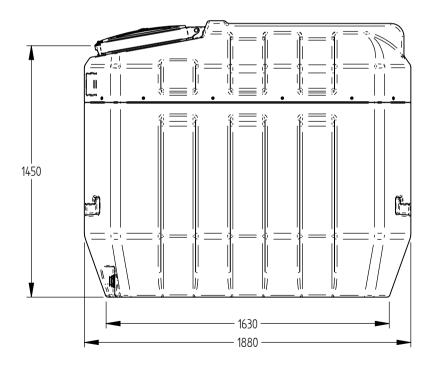

DO NOT SCALE DRAWING – Use Figure Dimensions Only

IF IN DOUBT, ASK

| 11001 I KUNDEN LANK |                            | ISSUE DATE: 01/02/2012<br>Drawn by: JC | 1   |
|---------------------|----------------------------|----------------------------------------|-----|
| ITES:               | SHEET: 1 of 1              |                                        | M.A |
|                     | FILE NAME: 1100LT Bund.dft |                                        |     |