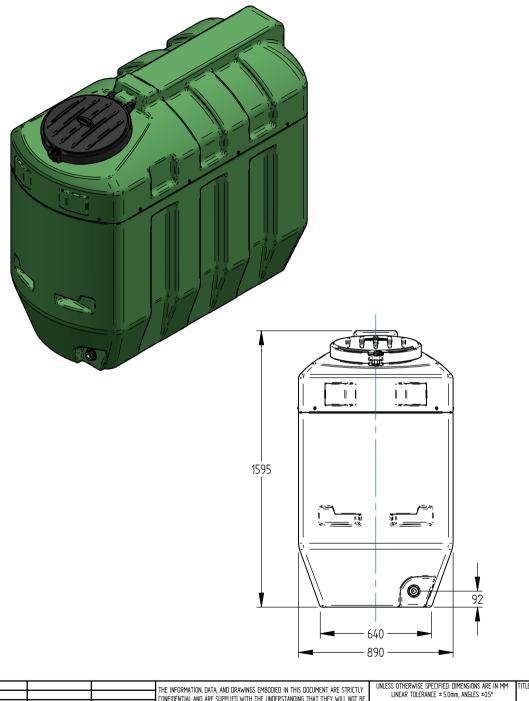

DO NOT SCALE DRAWING – Use Figure Dimensions Only

IF IN DOUBT, ASK

| 11001 I KUNDEN LANK |                            | ISSUE DATE: 01/02/2012<br>Drawn by: JC | 1   |
|---------------------|----------------------------|----------------------------------------|-----|
| ITES:               | SHEET: 1 of 1              |                                        | M.A |
|                     | FILE NAME: 1100LT Bund.dft |                                        |     |